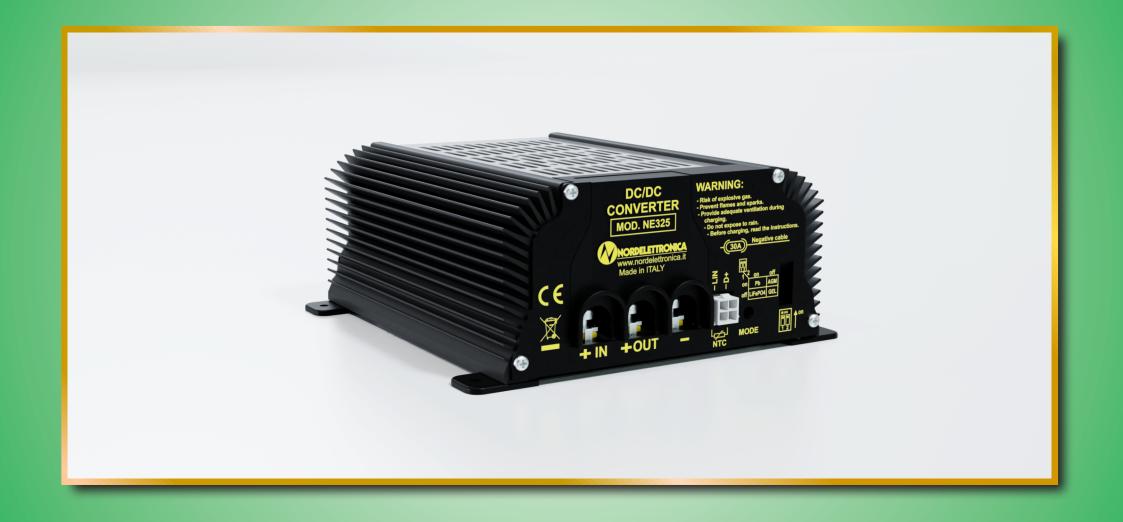

## **DC-DC POWER CONVERTER**

|        | The DC/DC converter NE325 is suitable<br>the alternator.<br>The alternators of Euro 6 engines often<br>and therefore a DC/DC converter is requ<br>the vehicle running. In the case of lit<br>internal resistance, the DC/DC is ins<br>current of the alternator and therefore to<br>or damage. | provide a charge voltage that is too low<br>ired to charge the auxiliary battery with<br>hium batteries, which have very low<br>tead necessary to limit the charging |
|--------|------------------------------------------------------------------------------------------------------------------------------------------------------------------------------------------------------------------------------------------------------------------------------------------------|----------------------------------------------------------------------------------------------------------------------------------------------------------------------|
| MODEL: | NE325 25A                                                                                                                                                                                                                                                                                      | NE325 40A                                                                                                                                                            |

| TECHNICAL CHARACTERISTICS:                            |                                                        |     |
|-------------------------------------------------------|--------------------------------------------------------|-----|
| Input voltage:                                        | 11Vdc - 15Vdc                                          |     |
| Maximun current input:                                | 37A                                                    | 48A |
| Voltage output:                                       | 13,5Vdc - 14,7Vdc                                      |     |
| Maximum current output:                               | 25A                                                    | 40A |
| Battery type:                                         | lead acid - gel - AGM - LiFePO4                        |     |
| Setting of the charging curve :                       | 4 charging profile                                     |     |
| Fan with modulated speed:                             | no                                                     | yes |
| Visual indicator:                                     | three colour LED                                       |     |
| Lin-Bus Communication:                                | yes                                                    |     |
| Compensation charge voltage with temperature battery: | available (if NTC is connected, optional not included) |     |
| Protection:                                           | IP20                                                   |     |
| Dimension: (L x P x H mm)                             | 167 x 170 x 73                                         |     |
| Weight                                                | 1,5Kg                                                  |     |

| CONNECTIONS:          |                                                             |
|-----------------------|-------------------------------------------------------------|
| Input/Output Battery: | M5 screw                                                    |
| NTC, D+, LIN Input    | Connector 4-way MOLEX MINI-FIT JR female with male terminal |