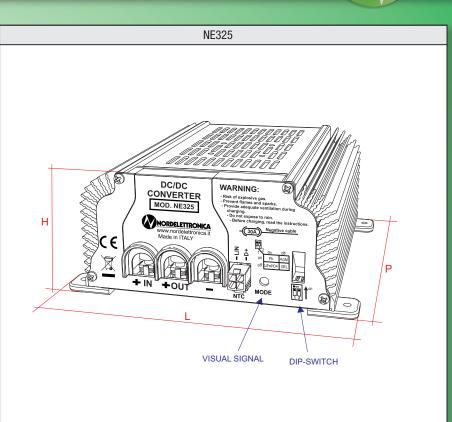

| TECHNICAL CHARACTERISTICS:                            |                                                        |     |
|-------------------------------------------------------|--------------------------------------------------------|-----|
| Input voltage:                                        | 11Vdc - 15Vdc                                          |     |
| Maximun current input:                                | 37A                                                    | 48A |
| Voltage output:                                       | 13,5Vdc - 14,7Vdc                                      |     |
| Maximum current output:                               | 25A                                                    | 40A |
| Battery type:                                         | lead acid - gel - AGM - LiFePO4                        |     |
| Setting of the charging curve :                       | 4 charging profile                                     |     |
| Fan with modulated speed:                             | no                                                     | yes |
| Visual indicator:                                     | three colour LED                                       |     |
| Lin-Bus Communication:                                | yes                                                    |     |
| Compensation charge voltage with temperature battery: | available (if NTC is connected, optional not included) |     |
| Protection:                                           | IP20                                                   |     |
| Dimension: (L x P x H mm)                             | 167 x 170 x 73                                         |     |
| Weight                                                | 1,5Kg                                                  |     |

| CONNECTIONS:          |                                                             |
|-----------------------|-------------------------------------------------------------|
| Input/Output Battery: | M5 screw                                                    |
| NTC, D+, LIN Input    | Connector 4-way MOLEX MINI-FIT JR female with male terminal |