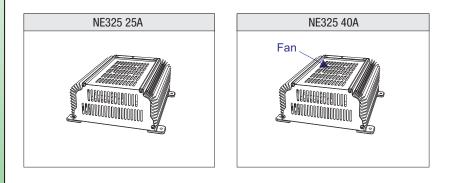

## **DC-DC POWER CONVERTER**

|        | The DC/DC converter NE325 is suitable<br>the alternator.<br>The alternators of Euro 6 engines often<br>and therefore a DC/DC converter is requ<br>the vehicle running. In the case of lit<br>internal resistance, the DC/DC is ins<br>current of the alternator and therefore to<br>or damage. | provide a charge voltage that is too low<br>ired to charge the auxiliary battery with<br>hium batteries, which have very low<br>tead necessary to limit the charging |
|--------|------------------------------------------------------------------------------------------------------------------------------------------------------------------------------------------------------------------------------------------------------------------------------------------------|----------------------------------------------------------------------------------------------------------------------------------------------------------------------|
| MODEL: | NE325 25A                                                                                                                                                                                                                                                                                      | NE325 40A                                                                                                                                                            |

| TECHNICAL CHARACTERISTICS:                            |                                                        |     |
|-------------------------------------------------------|--------------------------------------------------------|-----|
| Input voltage:                                        | 11Vdc - 15Vdc                                          |     |
| Maximun current input:                                | 37A                                                    | 48A |
| Voltage output:                                       | 13,5Vdc - 14,7Vdc                                      |     |
| Maximum current output:                               | 25A                                                    | 40A |
| Battery type:                                         | lead acid - gel - AGM - LiFePO4                        |     |
| Setting of the charging curve :                       | 4 charging profile                                     |     |
| Fan with modulated speed:                             | no                                                     | yes |
| Visual indicator:                                     | three colour LED                                       |     |
| Lin-Bus Communication:                                | yes                                                    |     |
| Compensation charge voltage with temperature battery: | available (if NTC is connected, optional not included) |     |
| Protection:                                           | IP20                                                   |     |
| Dimension: (L x P x H mm)                             | 167 x 170 x 73                                         |     |
| Weight                                                | 1,5Kg                                                  |     |